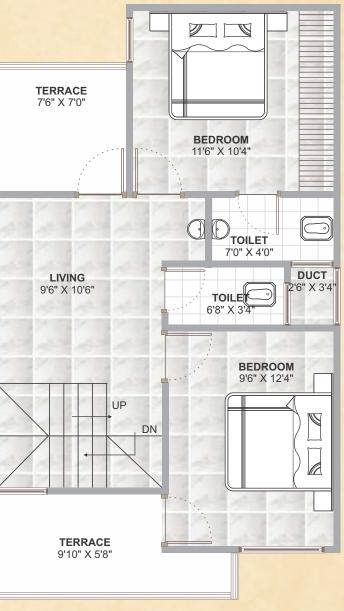

# Kishori Kunj 3BHK

**GROUND FLOOR PLAN** 

Plot Size 20'x60' ft. SBU Area 1700 sq. ft.

**TERRACE** 7'4" X7'8"

**TERRACE** 8'0" X 15'10"