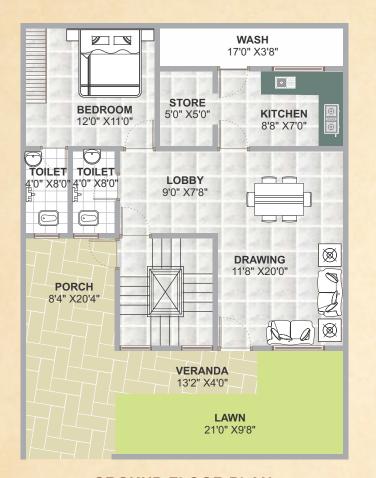

# Radha Rani Kunj 4BHK

FIRST FLOOR PLAN

Plot Size 30'x40' SBU Area 1725 sq. ft.

**GROUND FLOOR PLAN** 

Plot Size 30'x40' SBU Area 1725 sq. ft.