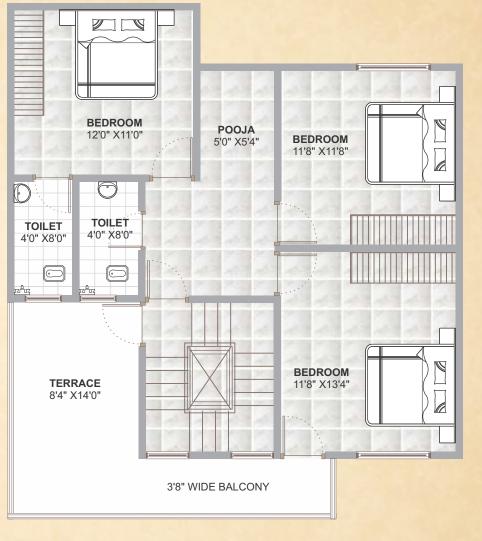

# Kishori Kunj 3BHK

**GROUND FLOOR PLAN** 

Plot Size 20'x60' ft. SBU Area 1700 sq. ft.

**TERRACE** 7'4" X7'8"

**TERRACE** 8'0" X 15'10"