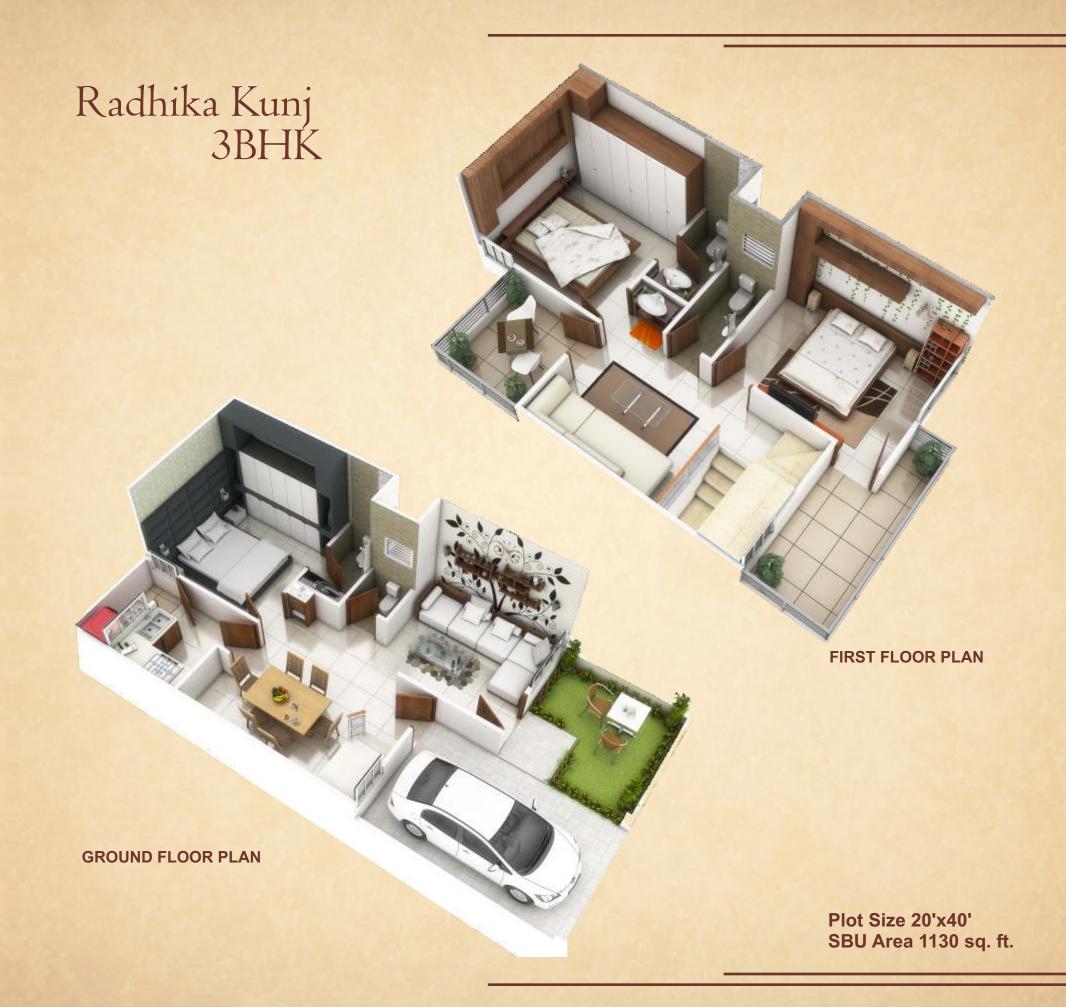

# Radhika Kunj 3BHK

**GROUND FLOOR PLAN** 

FIRST FLOOR PLAN

Plot Size 20'x40' SBU Area 1130 sq. ft.