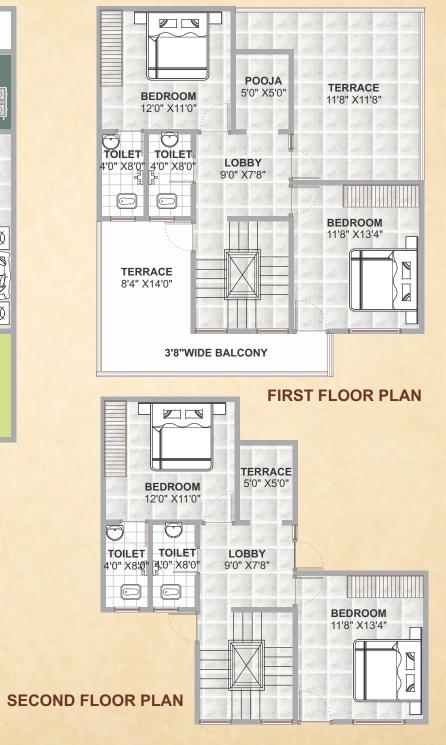

# Radha Rani Kunj 4BHK

FIRST FLOOR PLAN

Plot Size 30'x40' SBU Area 1725 sq. ft.

**GROUND FLOOR PLAN** 

Plot Size 30'x40' SBU Area 1725 sq. ft.