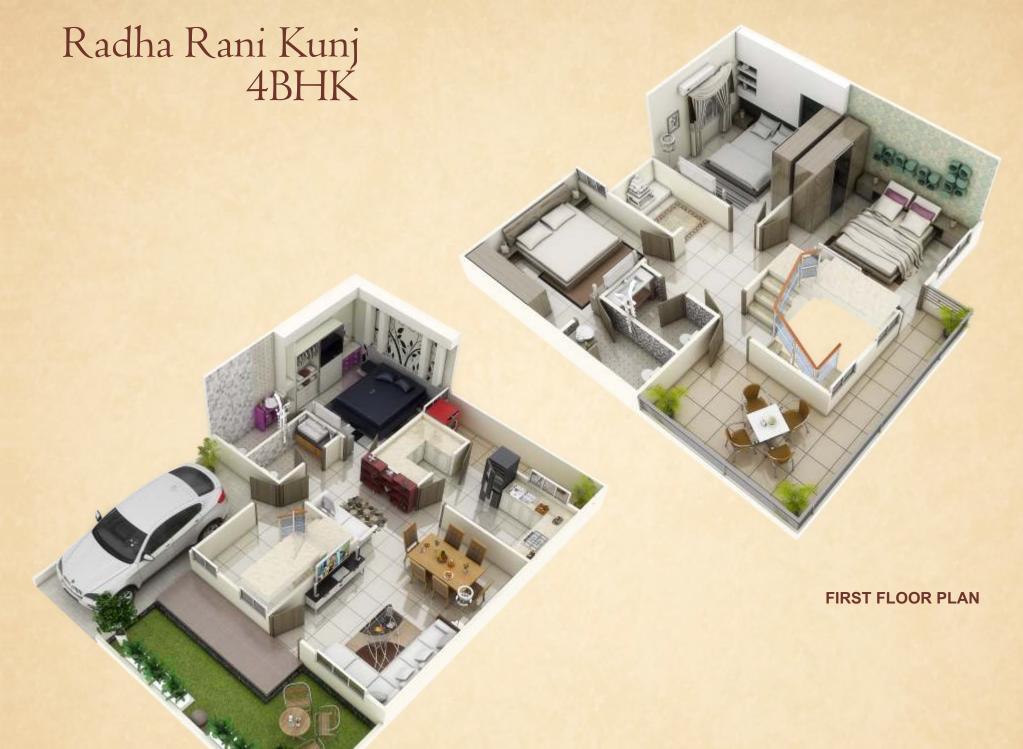

# Radha Rani Kunj 4BHK

FIRST FLOOR PLAN

Plot Size 30'x40' SBU Area 1725 sq. ft.

**GROUND FLOOR PLAN** 

Plot Size 30'x40' SBU Area 1725 sq. ft.