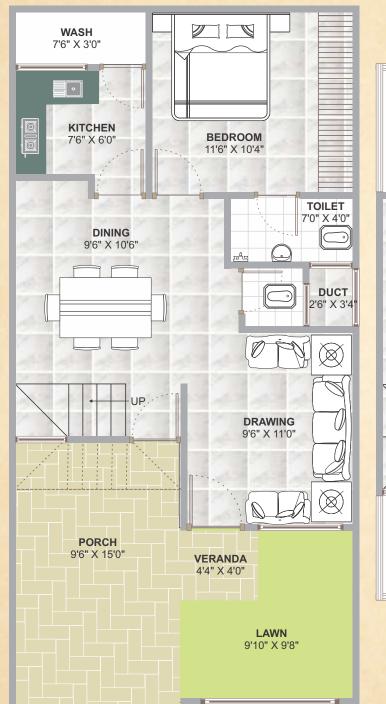

# Radhika Kunj 3BHK

**GROUND FLOOR PLAN** 

FIRST FLOOR PLAN

Plot Size 20'x40' SBU Area 1130 sq. ft.