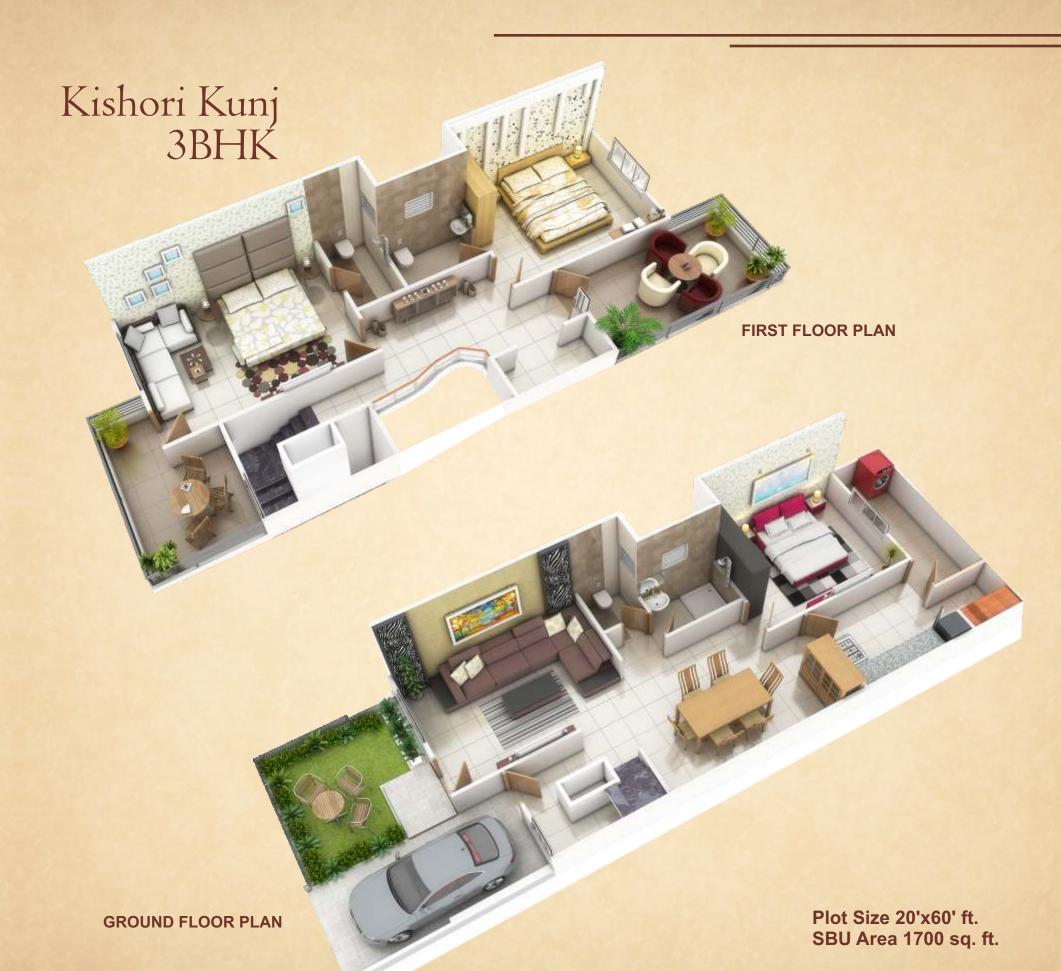

# Kishori Kunj 3BHK

**GROUND FLOOR PLAN** 

Plot Size 20'x60' ft. SBU Area 1700 sq. ft.

**TERRACE** 7'4" X7'8"

**TERRACE** 8'0" X 15'10"