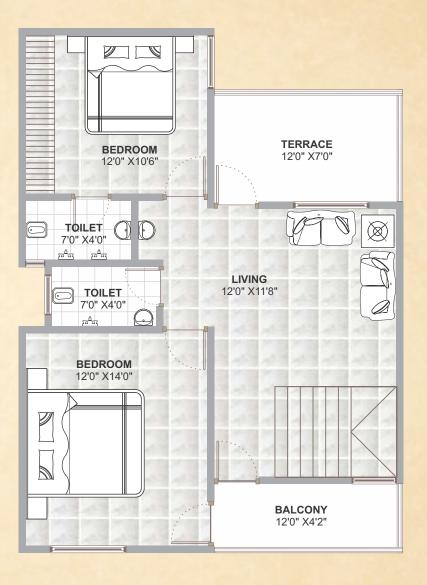

# Kishori Kunj 3BHK

**GROUND FLOOR PLAN** 

Plot Size 20'x60' ft. SBU Area 1700 sq. ft.

**TERRACE** 7'4" X7'8"

**TERRACE** 8'0" X 15'10"