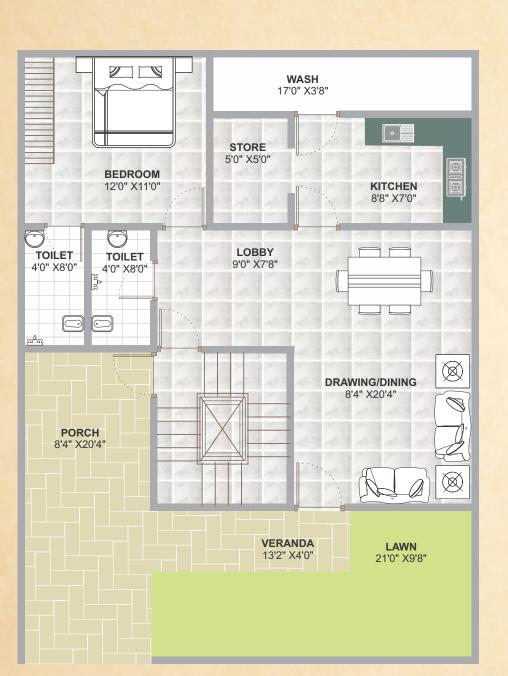

# Kishori Kunj 3BHK

**GROUND FLOOR PLAN** 

Plot Size 20'x60' ft. SBU Area 1700 sq. ft.

**TERRACE** 7'4" X7'8"

**TERRACE** 8'0" X 15'10"