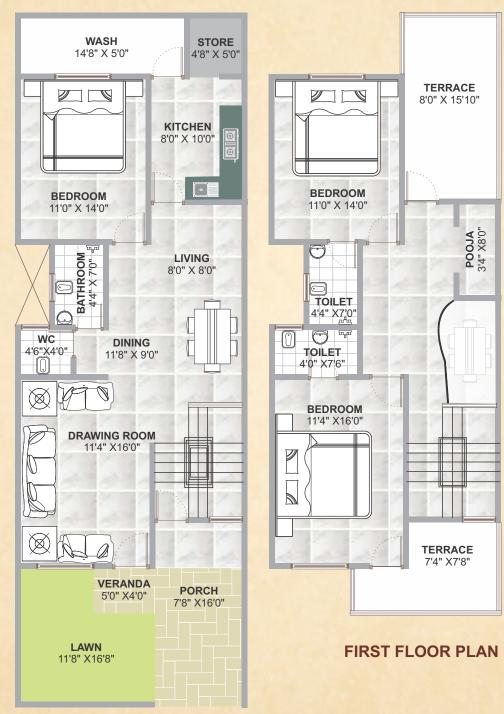

## **WASH** 12'0" X3'8" **STORE** 4'0" X4'8" BEDROOM 12'0" X10'0" **KITCHEN** 7'8" X7'4" POOJA 4'0" X2'0" TOILET 0 TOILET 7'0" X4'0" **DINING** 12'0" X11'8" **DRAWING** 12'0" X10'6" **VERANDA** 5'0" X3'10" **PORCH** 8'4" X13'4" **LAWN** 16'4" X9'4"