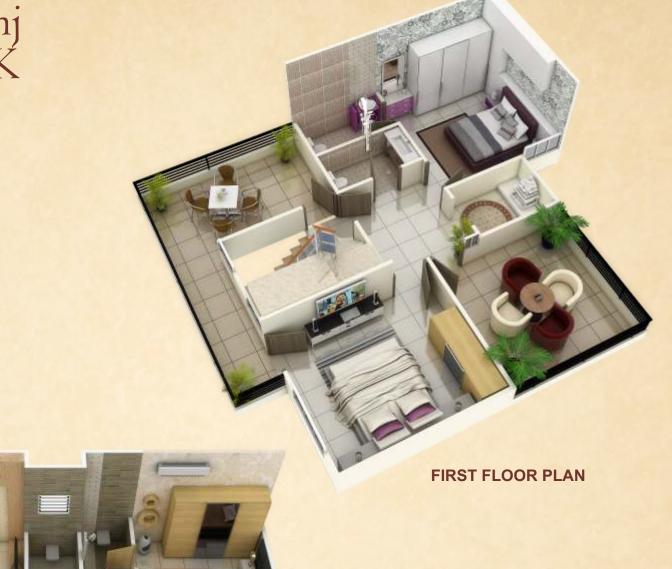

# Radhika Kunj 3BHK

**GROUND FLOOR PLAN** 

FIRST FLOOR PLAN

Plot Size 20'x40' SBU Area 1130 sq. ft.