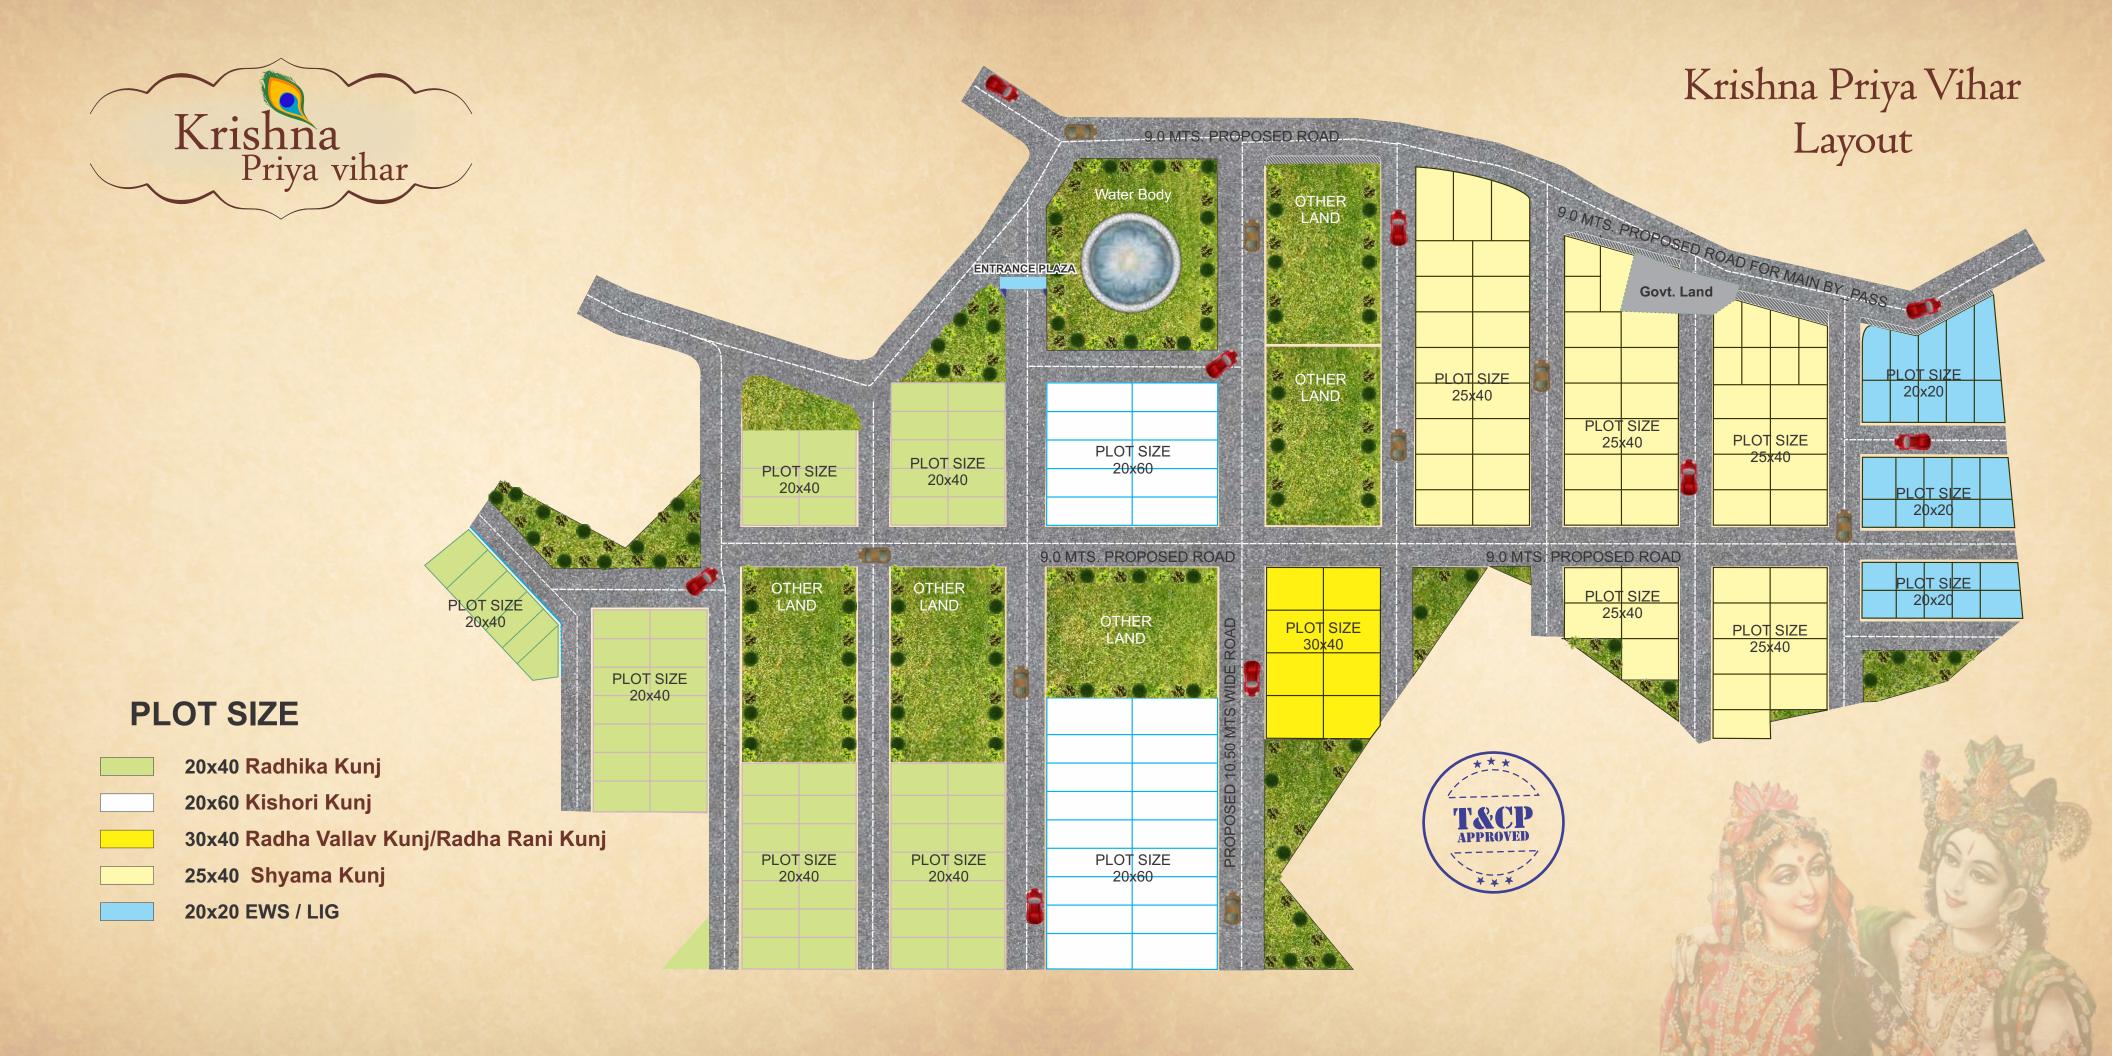

### **AMENITIES:**

- 1. Entrance Plaza with security and boundry wall
- 2. Each Bunglow is provided with electronic surveillance system which will be linked to Guard room.
- 3. Solar Water heater in each block.
- 4. Underground sewage system
- 5. Cement Concrete road all across the colony
- 6. Water supply system from Borewell, up to the house terrace overhead tank.
- 7. Under ground electrification with street light poles.
- 8. Beautiful Landscaping in open areas and along road with children play zone.
- A Beautiful Radha-Krishana Temple.